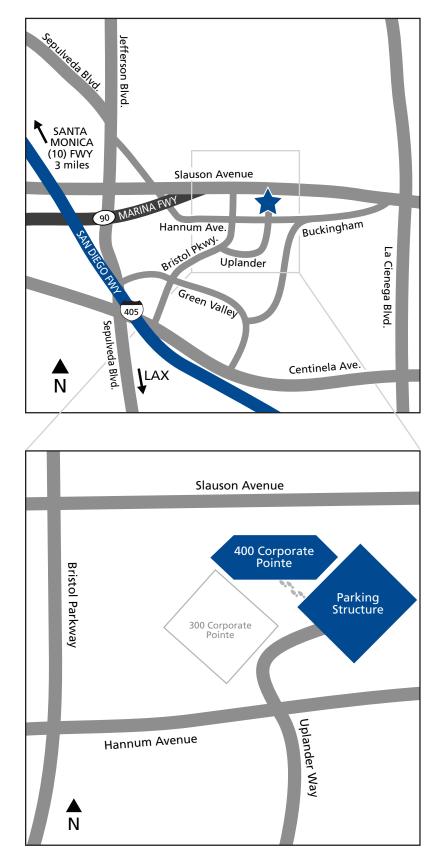

# **Map and Directions**

### Antioch University Los Angeles 400 Corporate Pointe / Culver 400 Culver City, CA 90230

#### From the north:

- 1. Head south on the San Diego Freeway (405) and exit at Slauson Avenue (Marina Freeway 90) east.
- 2. Stay in the right two lanes for a short distance until the freeway ends at Slauson Avenue.
- 3. Turn right (east) on Slauson and turn right at the first street, Bristol Parkway.
- 4. Continue to the next intersection and turn left on Hannum Avenue.
- 5. Go one short block to the light at Uplander Way and turn left.
- 6. Stay to the right to enter the 400 Corporate Pointe / Culver 400 parking structure.
- 7. Enter 400 Corporate Pointe/Culver 400 via the campus courtyard, from the 4th floor of the parking structure.

#### From the south:

- 1. Go north on the San Diego Freeway (405) and exit at Jefferson Blvd.
- 2. Turn right on Jefferson and go one block to Slauson Avenue.
- Turn right (east) on Slauson, drive about .6 miles, and turn right at Bristol Parkway.
- 4. Continue to the next intersection and turn left on Hannum Avenue.
- 5. Go one short block to the light at Uplander Way and turn left.
- 6. Stay to the right to enter the 400 Corporate Pointe / Culver 400 parking structure.
- 7. Enter 400 Corporate Pointe/Culver 400 via the campus courtyard, from the 4th floor of the parking structure.